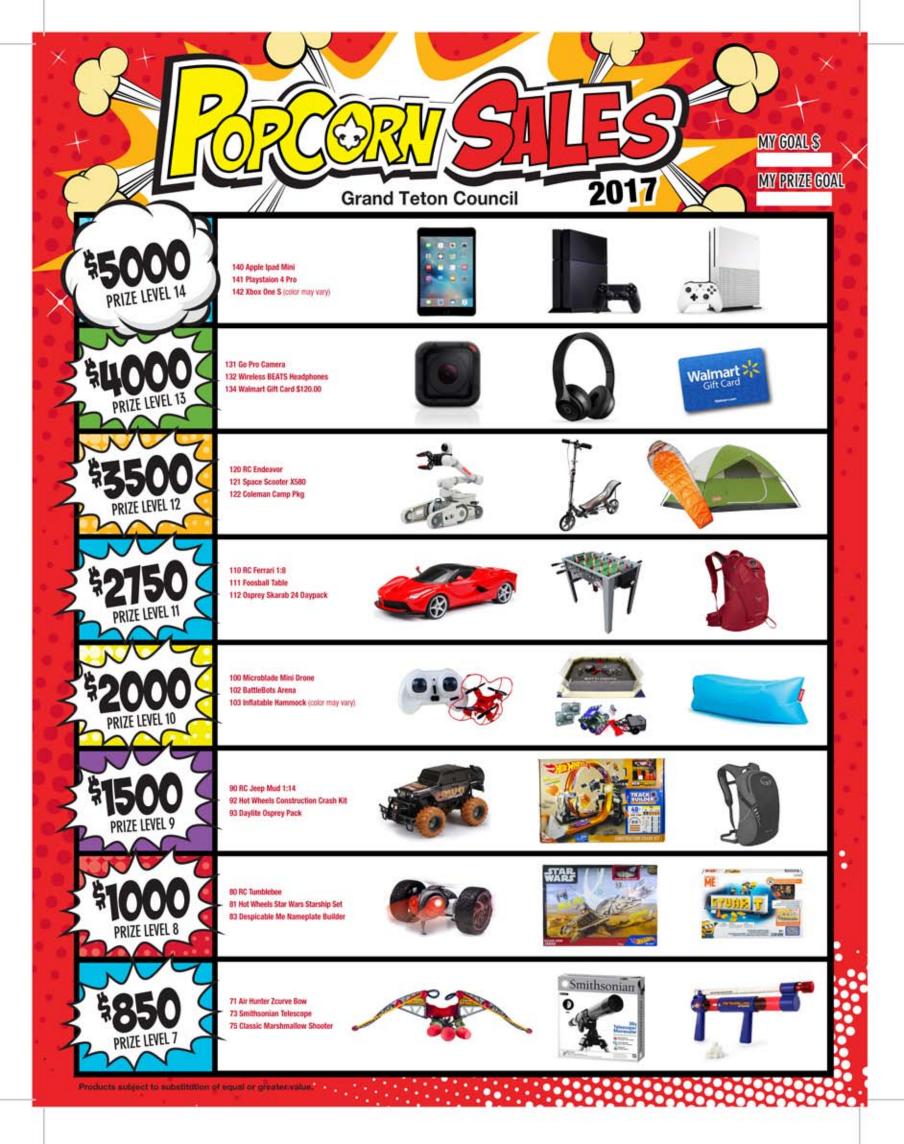

ls-End.com for full details

All products, except Microwave Popcorn (which contains milk ingredients only), are produced in a plant that manufactures and handles products with peanuts, tree nuts, wheat, soy, milk and egg ingredients. All Trail's End<sup>®</sup> products are Kosher Dairy. Please verify the symbol on each package to verify the validating kosher organization. \*Across the entire Trail's End<sup>®</sup> product line, an average of 73% goes to local Scouting. ©2017 Trail's End<sup>®</sup>. All rights reserved.







Donate a gift of popcorn for our military men and women, their families, and veterans' organizations.









5.25 oz. White Cheddar Cheese Corn

The perfect combination of light, crispy popcorn and rich white cheddar cheese deliciousness in every savory bite.