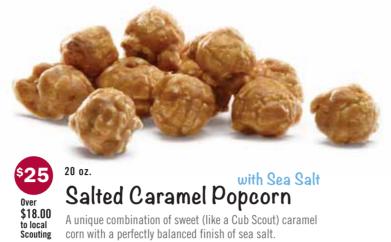

Unbelievable Butter" The perfect combination of popcorn, oil, salt and butter to make you feel like you're at the movies

18 oz. 20 Premium Caramel Corn Over \$14.00 to local Scouting with Almonds, Cashews & Pecans The ideal pairing of sweet caramel popcorn mixed with almonds, cashews, & pecans.