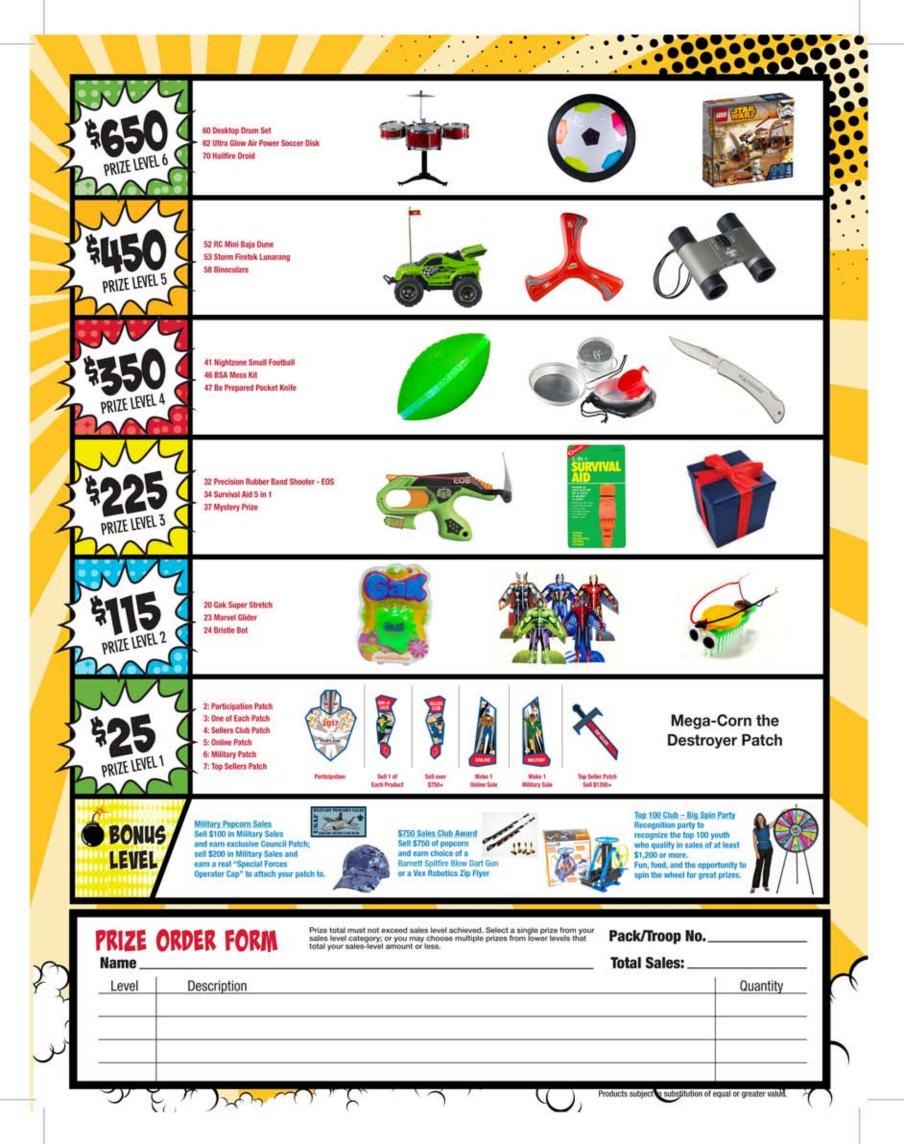

-End.com for full details

All products, except Microwave Popcorn (which contains milk ingredients only), are produced in a plant that manufactures and handles products with peanuts, tree nuts, wheat, soy, milk and egg ingredients. All Trail's End<sup>®</sup> products are Kosher Dairy. Please verify the symbol on each package to verify the validating kosher organization. \*Across the entire Trail's End<sup>®</sup> product line, an average of 73% goes to local Scouting. ©2017 Trail's End<sup>®</sup>. All rights reserved.







Donate a gift of popcorn for our military men and women, their families, and veterans' organizations.









5.25 oz. White Cheddar Cheese Corn

The perfect combination of light, crispy popcorn and rich white cheddar cheese deliciousness in every savory bite.