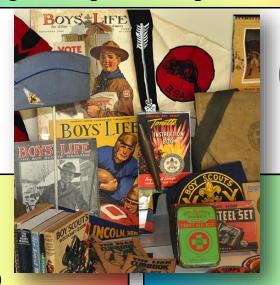

## **Scouting Memorabilia Donations**

For every **\$50.00** in value of donation items you will receive a special CSP or OA Flap below.

Please tell us your patch preference when you make your donation.

Send or drop off donations to council address below. *No FOS CSP's over \$20.00 value accepted.* 