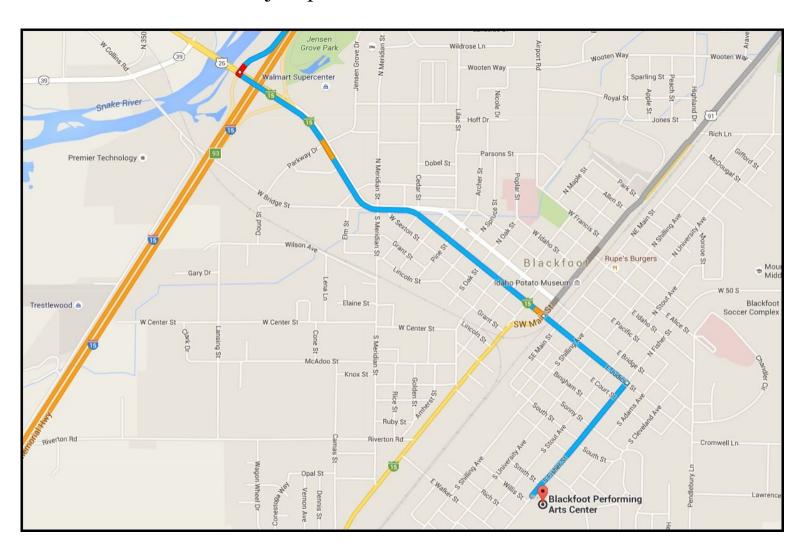

The Blackfoot Performing Arts Center is located at: 870 S. Fisher St., Blackfoot, ID 83221 (208) 317-5508

Award recipients and their spouses should arrive in time for the 4:45 PM dress rehearsal.

Family and friends should arrive in time to be seated by 6:30 PM when the program will begin.

## **Driving Directions:**

- 1. Traveling on Interstate 15, take exit 93 when you reach Blackfoot (toward I-15 Bus Loop/ID-39/Blackfoot/Aberdeen).
- 2. Turn southeast onto US-26 E/W Highway 26.
- 3. After .23 miles, US-26 E/W Highway 26 becomes Bergener Blvd.
- 4. After .42 miles, Bergener Blvd. Becomes W. Bridge St.
- 5. After .04 miles, there is a slight right onto W. Judicial St.
- 6. After another .94 miles, you take a right onto S. Fisher Ave.
- 7. 870 S. Fisher Street is just past Willis St.