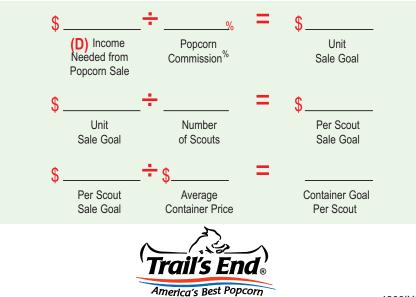

#### **4. INCOME PLANNER**

Next, calculate the amount of popcorn your Unit and each Scout need to sell to meet your budget.

|       | (B) Total Unit Expenses                      | \$   |
|-------|----------------------------------------------|------|
| Minus | (C) Total Income Other than Popcorn          | (\$) |
| =     | (D) Total Income Needed from<br>Popcorn Sale | \$   |